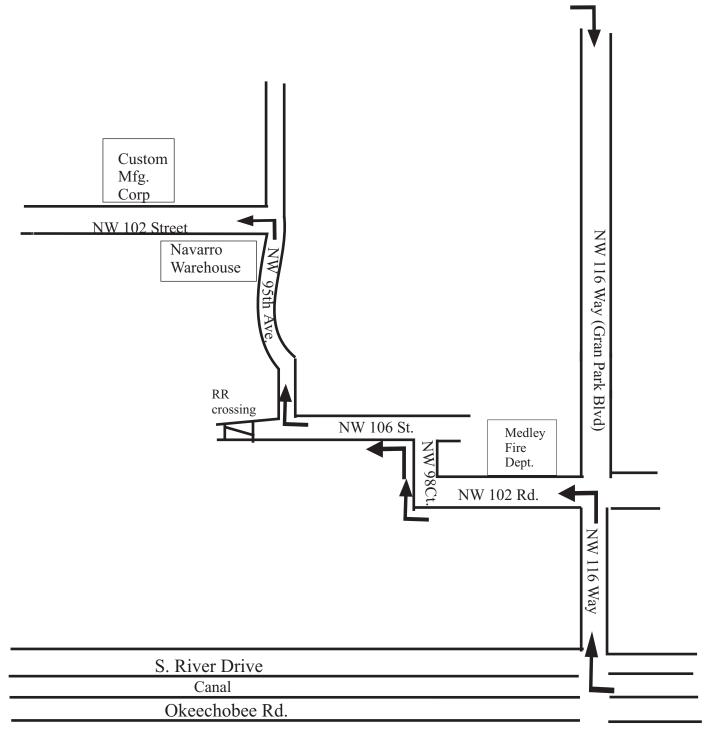

## Custom Manufacturing Corporation 9324 NW 102 Street Court, Medley, FL. 33178 305-863-1001

## From The Florida Turnpike

Be sure not to speed!!!

From the Florida Turnpike, exit at Okeechobee Rd and head East (or exit 34 (NW 106 St. Park & follow map) At NW 116way there is a traffic light. Turn right.

If you are coming down I75 get off at 138St exit and go straight. You will cross South River Dive. Then just Follow the map.