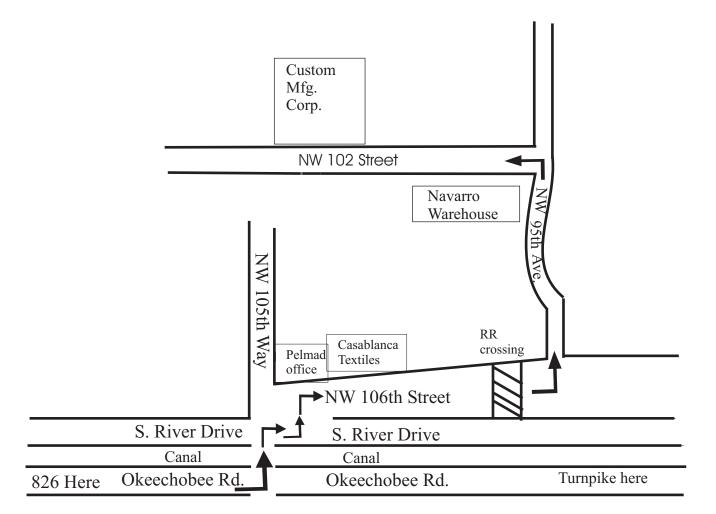

## Custom Manufacturing Corporation 9324 NW 102nd Street, Medley, FL. 33178 305-863-1001

From The 826

## Please note that not all streets are on this map, only the ones you need to turn on. Be sure to observe all speed limits and stop signs!!

- 1) From 826 exit at Okeechobee Road. Head west on Okeechobee till you come to NW 105 Way(there is a traffic light at this intersection).
- 2) Make a left at NW 105 Way and then a right onto S. River Drive and get into the left turn lane. Then you make a quick left onto NW 106 St.
- 3) Follow NW 106 St till just after you cross the railroad tracks. Then make your first left onto NW 95th Ave.
- NW 95th Ave will curve around a little. Stay on this road till you come to NW 102 Street. Make a left onto NW 102 Street.
- 5) We are half way down the block on the right hand side.